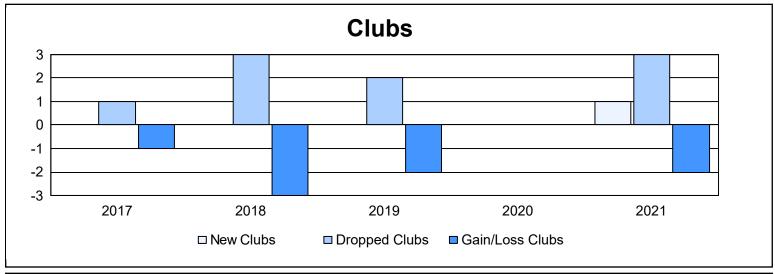

District 5 SE As of June 2021 Cumulative

| Year      | New<br>Clubs | Dropped<br>Clubs | Gain/<br>Loss<br>Clubs | New<br>Members | Charter<br>Members | Reinstate<br>Members | Transfer<br>Members | Total<br>Member<br>Added | Total<br>Members<br>Dropped | Gain/<br>Loss<br>Members |
|-----------|--------------|------------------|------------------------|----------------|--------------------|----------------------|---------------------|--------------------------|-----------------------------|--------------------------|
| 2016-2017 | 0            | 1                | -1                     | 103            | 1                  | 5                    | 6                   | 115                      | 186                         | -71                      |
| 2017-2018 | 0            | 3                | -3                     | 124            | 0                  | 2                    | 10                  | 136                      | 194                         | -58                      |
| 2018-2019 | 0            | 2                | -2                     | 78             | 0                  | 8                    | 2                   | 88                       | 141                         | -53                      |
| 2019-2020 | 0            | 0                | 0                      | 51             | 0                  | 2                    | 4                   | 57                       | 131                         | -74                      |
| 2020-2021 | 1            | 3                | -2                     | 37             | 13                 | 5                    | 4                   | 59                       | 129                         | -70                      |
| Average   | 0            | 2                | -2                     | 79             | 3                  | 4                    | 5                   | 91                       | 156                         | -65                      |